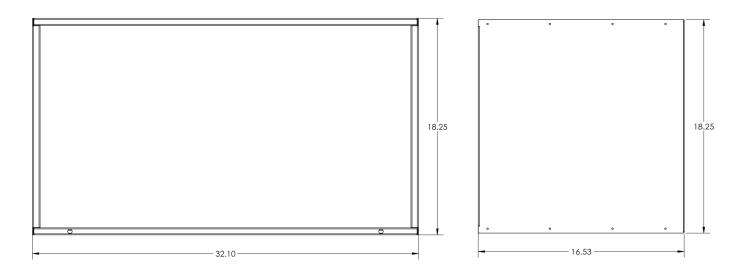

## Model: GCDM01SL-B - GCDM 32" Wall Sleeve without Duct

| Material:           | 18Ga Galvannealed ZN-FE Cold Rolled Steel |
|---------------------|-------------------------------------------|
| Coating:            | Polyester Powder Coating                  |
| Color:              | Off White                                 |
| Package Dimensions: | 32" x 19" X 17"                           |
| Gross Weight:       | 32.5 lbs                                  |