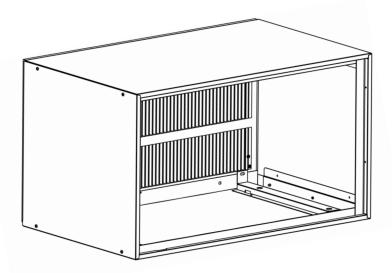

## Model: GCTW-01KS-E - GCTW 26" Knockdown wall sleeve with stamped grille

| Wall Sleeve Color:       | White    |
|--------------------------|----------|
| Wall Sleeve Material:    | SPCC     |
| Stamped Grille Color:    | Silver   |
| Stamped Grille Material: | Aluminum |

## PACKING LIST

| No.: | Part name      | Qty |
|------|----------------|-----|
| 1    | Top cover      | 1   |
| 2    | Left cover     | 1   |
| 3    | Right cover    | 1   |
| 4    | Bottom cover   | 1   |
| 5    | Stamped grille | 1   |
| 6    | Attachment bag | 1   |

## ATTACHMENT BAG

| No.: | Part name          | Qty |
|------|--------------------|-----|
| 1    | Screw M4*8         | 8   |
| 2    | Spring nut         | 2   |
| 3    | Flange screw M4*12 | 2   |
| 4    | Plastic fix unit   | 2   |