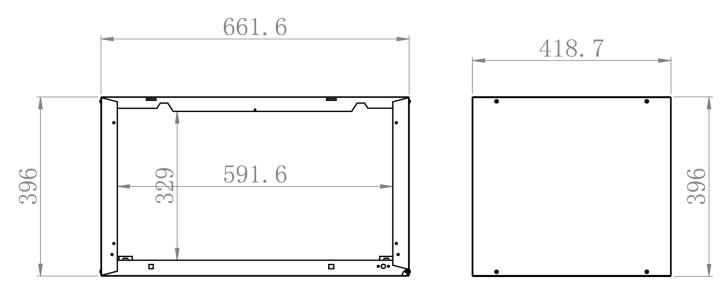

#### Wall Sleeve Dimensions

Product Dimension: 15-19/32"H x 26-1/16"W x 16-1/2"D Package Dimension: 4"H x 28"L x 18"D Gross Weight: 9.1 kg