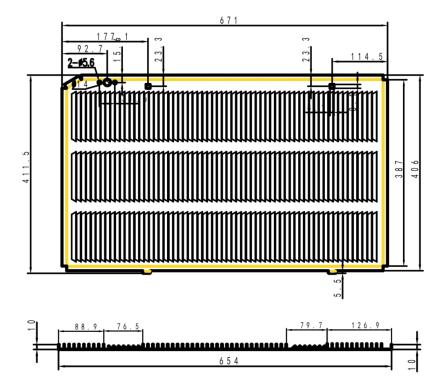

lle Color:    | Silver   |
| Stamped Grille Material: | Aluminum |

## PACKING LIST

| No.: | Part name      | Qty |
|------|----------------|-----|
| 1    | Top cover      | 1   |
| 2    | Left cover     | 1   |
| 3    | Right cover    | 1   |
| 4    | Bottom cover   | 1   |
| 5    | Stamped grille | 1   |
| 6    | Attachment bag | 1   |

## ATTACHMENT BAG

| No.: | Part name          | Qty |
|------|--------------------|-----|
| 1    | Screw M4*8         | 8   |
| 2    | Spring nut         | 2   |
| 3    | Flange screw M4*12 | 2   |
| 4    | Plastic fix unit   | 2   |

Product Dimension: 15-19/32"H x 26-1/16"W x 16-1/2"D Package Dimension: 4"H x 28"L x 18"D Gross Weight: 9.1 kg



### **Genuine Comfort Submittal Sheet**

#### Wall Sleeve Dimensions



#### **Stamped Grille Dimensions**