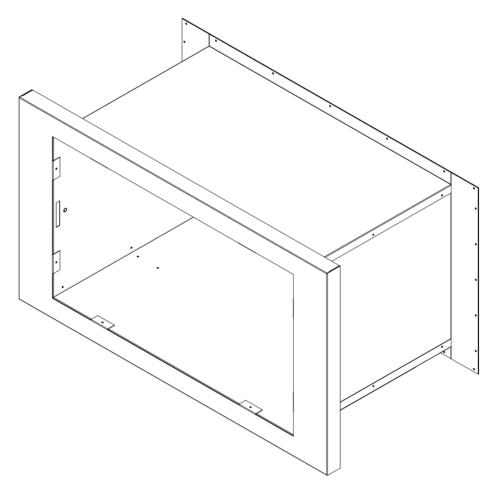

## 32" to 26" PTAC Conversion Sleeve | Model: GC-B2115

| Left Manual | Engineer:       |
|-------------|-----------------|
| Job Name:   | Ligineer.       |
| Purchaser:  | Architect:      |
| Unit No:    | Contractor:     |
| Schedule:   | Submitted to:   |
| Location:   | Submitted by:   |
| Comment:    | Date Submitted: |

## Features

- Conversion Sleeve with weather seal
- Easy installation with no expensive renovations
- Fits standard DM series 32" wall sleeves

• Converts non-standard wall sleeve to 26" standard size Thru The Wall