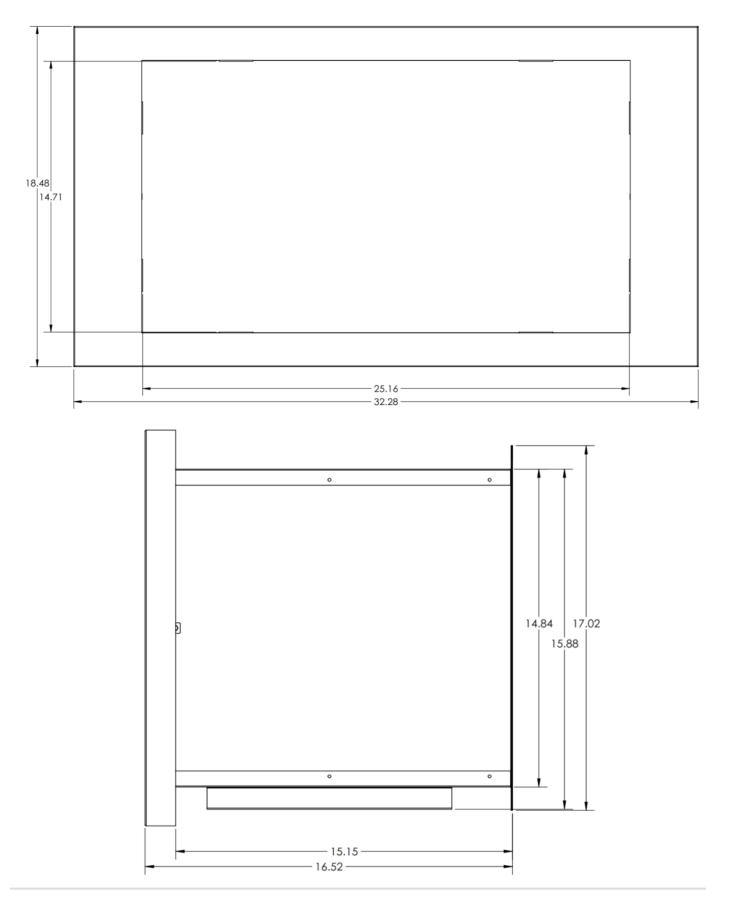

| Product Dimensions |        |  |
|--------------------|--------|--|
| Height             | 18.48" |  |
| Width              | 32.28" |  |
| Depth              | 16.52" |  |