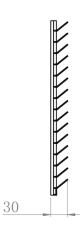

## Model: GCTW02RG-E - 26" PTAC Architectural Grille

| Included:            |                         |  |
|----------------------|-------------------------|--|
| Architectural louver | Qty 1                   |  |
| SUS 304 M5*8 screw   | Qty 4                   |  |
|                      |                         |  |
| Material:            | Aluminum                |  |
| Color:               | Silver                  |  |
|                      |                         |  |
| Package Dimension:   | 26.78" x 15.96" x 1.38" |  |
| Gross Weight:        | 2.1 kgs                 |  |