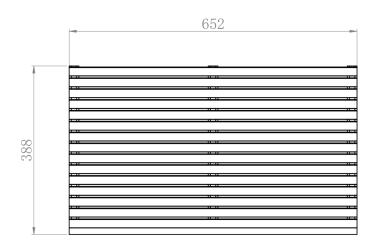

## Model: GCTW02RG-E - 26" PTAC Architectural Grille

| Included:            |                         |  |
|----------------------|-------------------------|--|
| Architectural louver | Qty 1                   |  |
| SUS 304 M5*8 screw   | Qty 4                   |  |
|                      |                         |  |
| Material:            | Aluminum                |  |
| Color:               | Silver                  |  |
|                      |                         |  |
| Package Dimension:   | 26.78" x 15.96" x 1.38" |  |
| Gross Weight:        | 2.1 kgs                 |  |