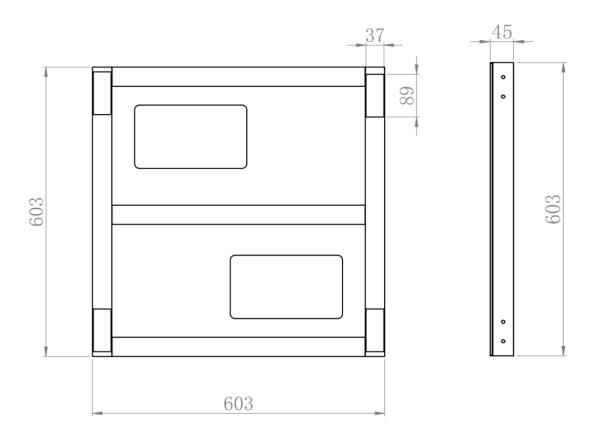

## **Product Dimensions**

 Height
 1-3/4"

 Width
 23-3/4"

 Depth
 23-3/4"

| Color:              | Jet Black - RAL 9005                  |
|---------------------|---------------------------------------|
| Material:           | Cold-rolled sheet with powder coating |
| Package Dimension:  | 23.6" x 23.6" x 1.8"                  |
| Net / Gross Weight: | 15.4 lbs / 16.72 lbs                  |