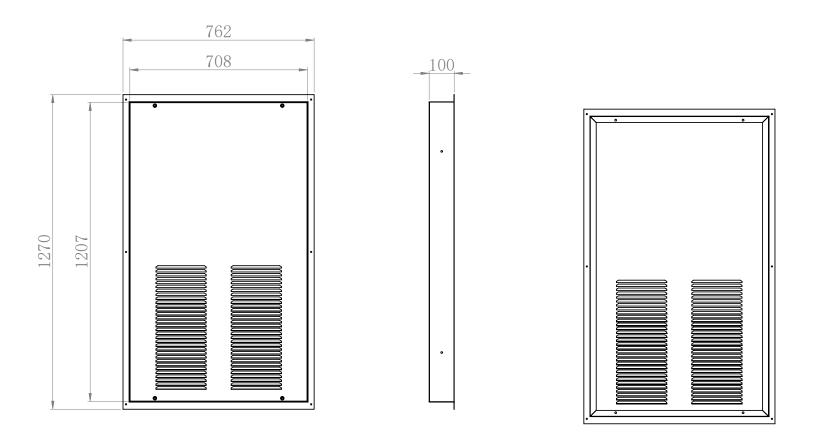

Product DimensionsHeight50"Width30"Depth3-15/16"

## **VTAC Interior Front Panel**

Model: GCVT01FP-E

| Color:              | Signal White - RAL 9003             |
|---------------------|-------------------------------------|
| Material:           | Galvanized sheet with power coating |
| Package Dimension:  | 127 cm x 76 cm x 10 cm              |
| Net / Gross Weight: | 14.5 kgs / 16.5 kgs                 |