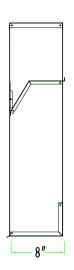

## Model: GCVT01WP08-C - VTAC 8" Wall Plenum

Specifications:

| Material                  | Hot-dip galvanized steel sheet |  |
|---------------------------|--------------------------------|--|
| Color                     | Camel Grey W2901               |  |
| Net Dimension/(DxWxH)     | 8"x20"x32"                     |  |
| Packing Dimension/(DxWxH) | 10-3/5"x20-7/10"x32-4/5"       |  |
| Net weight/lbs            | 18.1                           |  |
| Gross weight/lbs          | 23.1                           |  |