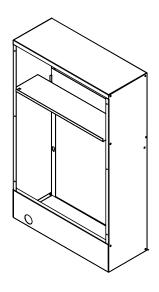

## Model: GCVT01WP08-C - VTAC 8" Wall Plenum

Specifications:

| Material                  | Hot-dip galvanized steel sheet |  |
|---------------------------|--------------------------------|--|
| Color                     | Camel Grey W2901               |  |
| Net Dimension/(DxWxH)     | 8"x20"x32"                     |  |
| Packing Dimension/(DxWxH) | 10-3/5"x20-7/10"x32-4/5"       |  |
| Net weight/lbs            | 18.1                           |  |
| Gross weight/lbs          | 23.1                           |  |