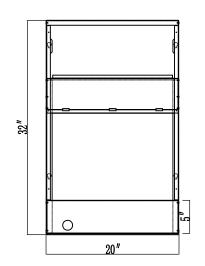

## Model: GCVT01WP08-C - VTAC 8" Wall Plenum

Specifications:

| Material                  | Hot-dip galvanized steel sheet |  |
|---------------------------|--------------------------------|--|
| Color                     | Camel Grey W2901               |  |
| Net Dimension/(DxWxH)     | 8"x20"x32"                     |  |
| Packing Dimension/(DxWxH) | 10-3/5"x20-7/10"x32-4/5"       |  |
| Net weight/lbs            | 18.1                           |  |
| Gross weight/lbs          | 23.1                           |  |