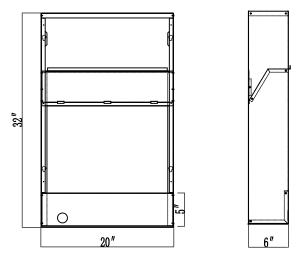

## Model: GCVT01WP06-C - VTAC 6" Wall Plenum

| Specifications: | Material                  | Hot-dip galvanized steel sheet |
|-----------------|---------------------------|--------------------------------|
|                 | Color                     | Camel Grey W2901               |
|                 | Net Dimension/(DxWxH)     | 6"x20"x32"                     |
|                 | Packing Dimension/(DxWxH) | 7-1/2"x20-3/10"x32-1/2"        |
|                 | Net weight/lbs            | 15.2                           |
|                 | Gross weight/lbs          | 16.7                           |