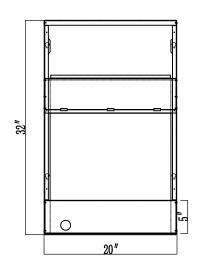

## Model: GCVT01WP15-C - VTAC 15" Wall Plenum

Specifications:

| Material                  | Hot-dip galvanized steel sheet |  |
|---------------------------|--------------------------------|--|
| Color                     | Camel Grey W2901               |  |
| Net Dimension/(DxWxH)     | 15"x20"x32"                    |  |
| Packing Dimension/(DxWxH) | 18-1/10"x20-7/10"x32-4/5"      |  |
| Net weight/lbs            | 30.4                           |  |
| Gross weight/lbs          | 36.3                           |  |