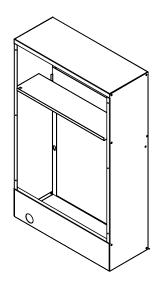

## Model: GCVT01WP15-C - VTAC 15" Wall Plenum

Specifications:

| Material                  | Hot-dip galvanized steel sheet |  |
|---------------------------|--------------------------------|--|
| Color                     | Camel Grey W2901               |  |
| Net Dimension/(DxWxH)     | 15"x20"x32"                    |  |
| Packing Dimension/(DxWxH) | 18-1/10"x20-7/10"x32-4/5"      |  |
| Net weight/lbs            | 30.4                           |  |
| Gross weight/lbs          | 36.3                           |  |