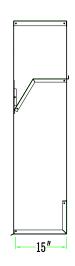

## Model: GCVT01WP15-C - VTAC 15" Wall Plenum

Specifications:

| Material                  | Hot-dip galvanized steel sheet |  |
|---------------------------|--------------------------------|--|
| Color                     | Camel Grey W2901               |  |
| Net Dimension/(DxWxH)     | 15"x20"x32"                    |  |
| Packing Dimension/(DxWxH) | 18-1/10"x20-7/10"x32-4/5"      |  |
| Net weight/lbs            | 30.4                           |  |
| Gross weight/lbs          | 36.3                           |  |