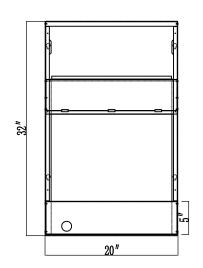

## Model: GCVT01WP12-C - VTAC 12" Wall Plenum

Specifications:

| Material                  | Hot-dip galvanized steel sheet |  |
|---------------------------|--------------------------------|--|
| Color                     | Camel Grey W2901               |  |
| Net Dimension/(DxWxH)     | 12"x20"x32"                    |  |
| Packing Dimension/(DxWxH) | 15-1/10"x20-7/10"x32-4/5"      |  |
| Net weight/lbs            | 25.1                           |  |
| Gross weight/lbs          | 30.8                           |  |