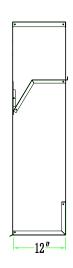

## Model: GCVT01WP12-C - VTAC 12" Wall Plenum

Specifications:

| Material                  | Hot-dip galvanized steel sheet |  |
|---------------------------|--------------------------------|--|
| Color                     | Camel Grey W2901               |  |
| Net Dimension/(DxWxH)     | 12"x20"x32"                    |  |
| Packing Dimension/(DxWxH) | 15-1/10"x20-7/10"x32-4/5"      |  |
| Net weight/lbs            | 25.1                           |  |
| Gross weight/lbs          | 30.8                           |  |