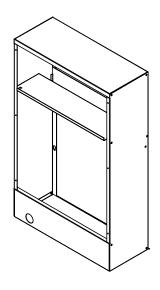

## Model: GCVT01WP12-C - VTAC 12" Wall Plenum

Specifications:

| Material                  | Hot-dip galvanized steel sheet |  |
|---------------------------|--------------------------------|--|
| Color                     | Camel Grey W2901               |  |
| Net Dimension/(DxWxH)     | 12"x20"x32"                    |  |
| Packing Dimension/(DxWxH) | 15-1/10"x20-7/10"x32-4/5"      |  |
| Net weight/lbs            | 25.1                           |  |
| Gross weight/lbs          | 30.8                           |  |